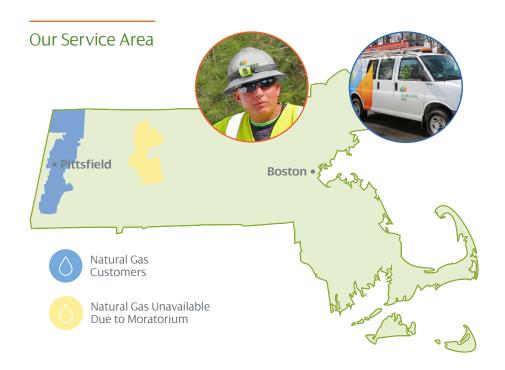

# **ACCELERATING**TRANSFORMATION

An AVANGRID Company

The Berkshire Gas Company, a subsidiary of AVANGRID Inc. (NYSE:AGR), serves 40,637 customers across 20 Western Massachusetts communities. Berkshire Gas operates 766 miles of natural gas distribution pipeline. With a commitment to the well-being of the communities we serve, Berkshire Gas creates sustainable value for our stakeholders by using innovation to provide reliable service for our customers, while reducing our corporate carbon footprint.