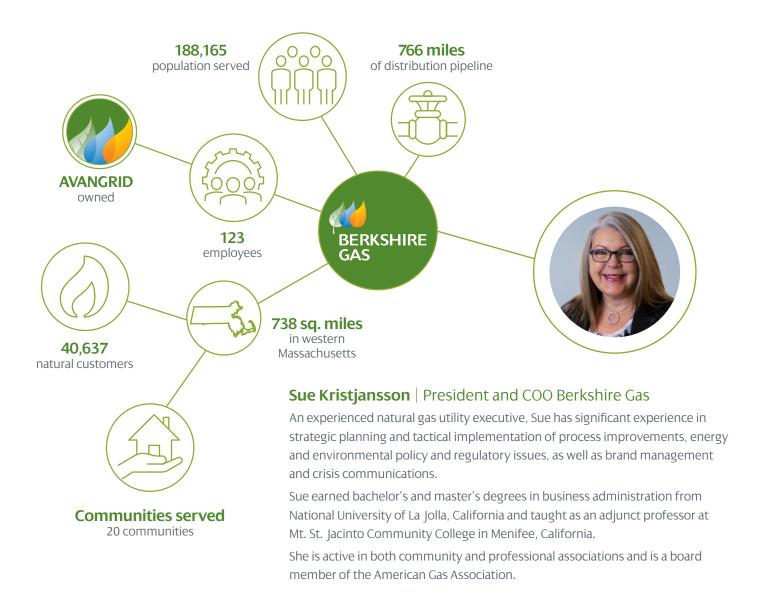

# **ACCELERATING**TRANSFORMATION

An AVANGRID Company

The Berkshire Gas Company, a subsidiary of AVANGRID Inc. (NYSE:AGR), serves 40,637 customers across 20 Western Massachusetts communities. Berkshire Gas operates 766 miles of natural gas distribution pipeline. With a commitment to the well-being of the communities we serve, Berkshire Gas creates sustainable value for our stakeholders by using innovation to provide reliable service for our customers, while reducing our corporate carbon footprint.